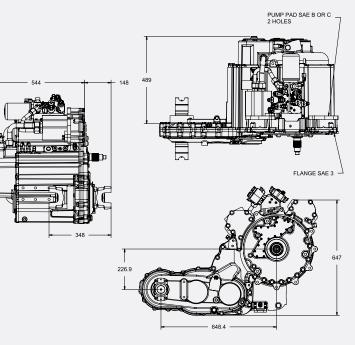

|
|-------------------------|-----------------------------|
| Power rating (kW)       | 96 @ 2,200 rpm              |
| Max input speed (rpm)   | 2,600                       |
| Max input torque (N*m)  | 550 (825 peak)              |
| Max output speed (rpm)  | 3,100                       |
| Max output torque (N*m) | 4,000                       |
| Range of ratios         | 8.27 to 0.6 (span of 13.78) |
| Number of range         | 2 Fwd / 1 Rev               |
| Range shifting          | Powershift                  |
| Reverse ratios          | 8.38 to 1.4 (span of 6)     |
| Reverse shifting        | Power shuttle               |
| 4WD                     | Locked                      |
| Output layout           | Lateral drop                |

## Dimensions



## Patented technology in Europe, United States and Asia

## ECGenius Patented Mechanical Variator

Torque and Power are transferred seamlessly through 6 actuated rollers, thanks to the elastohydrodynamic lubrication which prevents metal to metal contact while ensuring the correct torque transfer without slippage