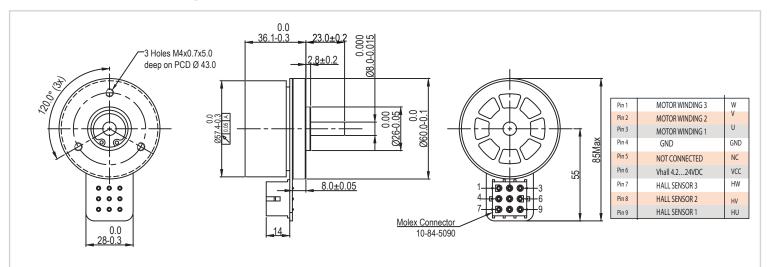

|        | Stall  |         |
|-----------|---------------|--------------|-------|---------|----------------------|---------|--------|--------|--------|---------|
| MODEL No. | Dia x height  | Voltage      | Speed | Current | Speed                | Current | Torque | Power  | Torque | Current |
|           | mm            | V DC         | RPM   | mA      | RPM                  | A       | cNm    | W(out) | cNm    | А       |
| BO6236    | 60 X 36       | 12           | 3780  | 800     | 3040                 | 12      | 39     | 118.56 | 340    | 110     |
|           | 60 X 36       | 24           | 4350  | 490     | 3510                 | 7       | 42     | 145.66 | 438    | 81      |

\*Other speeds & voltages on special request

#### \*\* On special request Dimensional Drawing