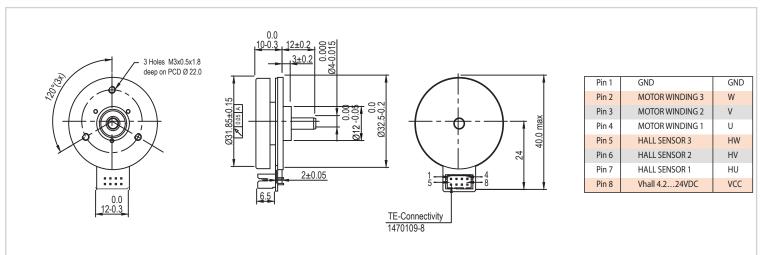

|        | Stall  |         |
|-----------|---------------|--------------|-------|---------|----------------------|---------|--------|--------|--------|---------|
| MODEL No. | Dia x height  | Voltage      | Speed | Current | Speed                | Current | Torque | Power  | Torque | Current |
|           | mm            | V DC         | RPM   | mA      | RPM                  | mA      | cNm    | W(out) | cNm    | А       |
| BO3210    | 32 X 10       | 12           | 7920  | 77      | 3190                 | 700     | 0.7    | 2.2    | 1.8    | 1.4     |
|           | 32 X 10       | 24           | 9280  | 67      | 4450                 | 380     | 0.4    | 1.9    | 2      | 1       |

\*Other speeds & voltages on special request

\*\* On special request

## **Dimensional Drawing**