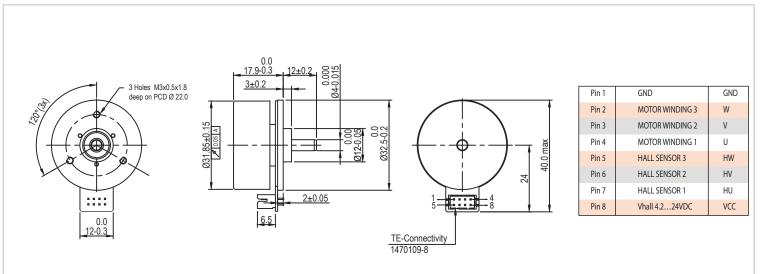

|        | Stall  |         |
|-----------|---------------|--------------|-------|---------|----------------------|---------|--------|--------|--------|---------|
| MODEL No. | Dia x height  | Voltage      | Speed | Current | Speed                | Current | Torque | Power  | Torque | Current |
|           | mm            | V DC         | RPM   | mA      | RPM                  | А       | cNm    | W(out) | cNm    | А       |
| BO3218    | 32 X 18       | 12           | 4590  | 80      | 2750                 | 1       | 2.5    | 6.8    | 8.1    | 3       |
|           | 32 X 18       | 24           | 4510  | 40      | 2730                 | 1       | 2.5    | 6.8    | 8.3    | 1.7     |

\*Other speeds & voltages on special request

\*\* On special request

## **Dimensional Drawing**