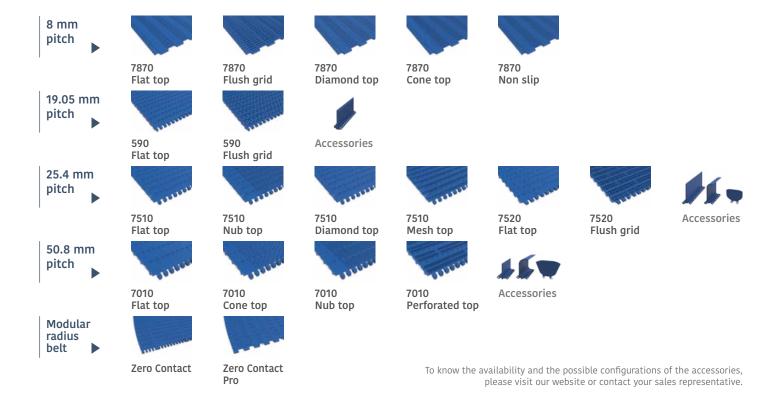

#### MODULAR BELTS SELECTION

Movex® has developed an exceptional series of modular belts tailored precisely to your sector's specific needs.

With a wide variety of surface types including flat top, flush grid, cone top, nub top, perforated top, non-slip, and diamond-top, our belts ensure optimal performance for your specific applications. But that's not all.

Our extensive range of accessories, from non-stick and flat flights to straight and curved tracks, along with sidewalls, guarantees seamless integration and enhanced functionality. At Movex®, we guarantee complete interchangeability with major food belt producers, providing you with unparalleled versatility and flexibility. Plus, our specialty lies in crafting custom products tailored to your unique needs, with the added advantage of short lead times.

#### SPROCKETS

7870 Series

590 Series

7510 Series

7520 Series

7010 Series

Zero Contact Series