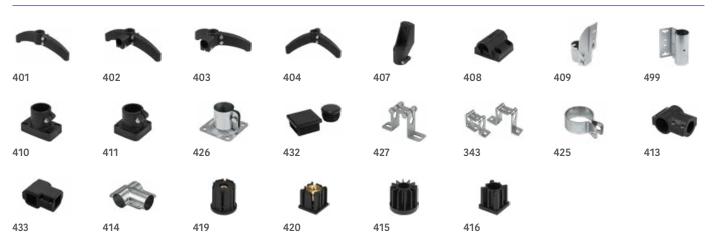

### **RETURN COMPONENTS**

220/203/204 ø47/ø57/ø67

222/224/226 ø40/ø50/ø60

236-237

217

### **CONVEYOR COMPONENTS**

3310/3011

349/350

398

339

346

313

328/329

345