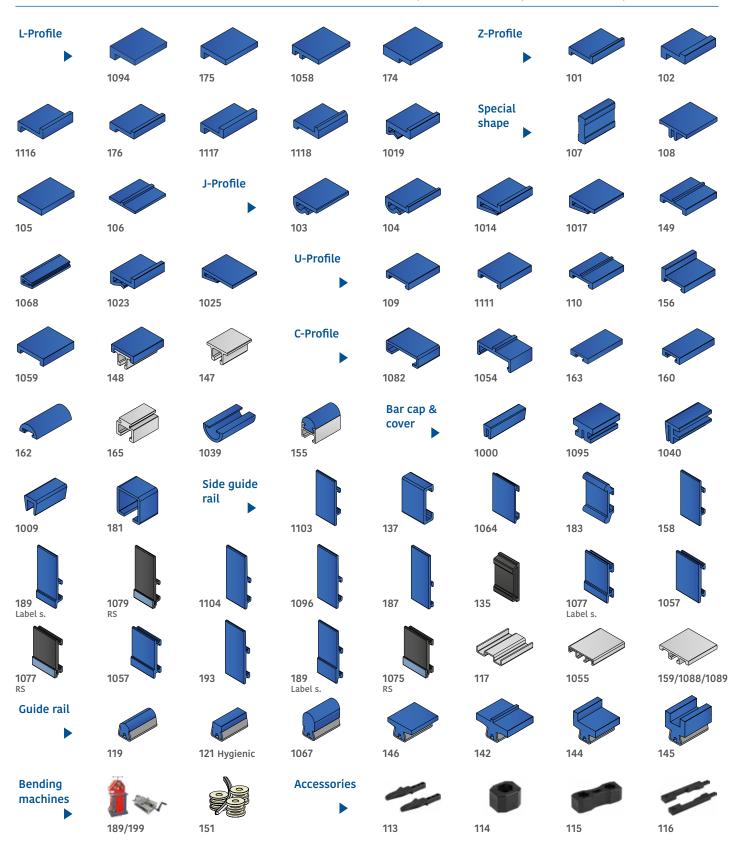

### **RETURN COMPONENTS**

220/203/204 ø47/ø57/ø67

222/224/226 ø40/ø50/ø60

236-237

217