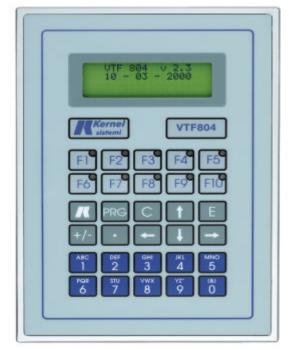

## **VTF 804**

## MAIN FEATURES

- Hight contrast LCD display 80 characters (20x4) led
- Membrane Keyboard, buzzer and function keys with leds
- Battery powered real time clock and calendar
- N° 2 configurable serial interface rs232, 422, 485
- Standard e personalized communication protocols for PLC or other connections
- 512 Kbyte FLASH memory
- Flash programming in Windows environment
- 32 Kbyte memory EEPROM for recipes management
- Single, multiple and bit alarms management
- Bit map files (.BMP) management
- Macros management with function keys
- Ascii and dinamic text variables format management
- Optional password for visualization, modification and page access
- Automatic management of 6 languages with ascii import and export of text
- Pipeline with net device
- AC or DC power supply with large range (12/22 AC, 15/30 DC)
- Size 216x150 mm, depth 50 mm